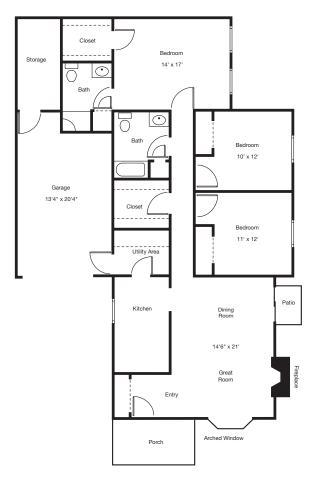

### Three Bedroom

Living Space 1,435 sq. ft. Garage 389 sq. ft. Total 1,824 sq. ft.

### Three Bedroom

Living Space 1,435 sq. ft. Garage 389 sq. ft. Total 1,824 sq. ft..