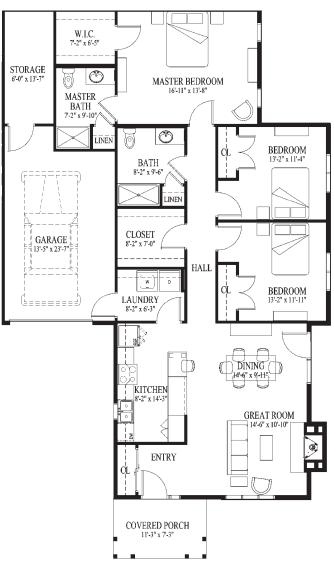

### Two Bedroom

Living Space 1,167 sq. ft. Garage 389 sq. ft. Total 1,555 sq. ft.

### Three Bedroom

Living Space 1,435 sq. ft. Garage 389 sq. ft. Total 1,824 sq. ft..