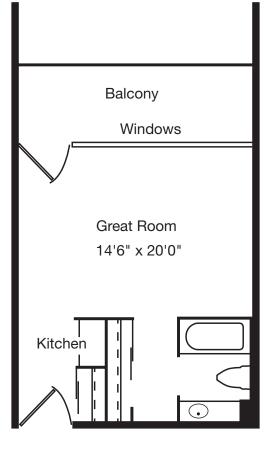

# INDEPENDENT LIVING

### 2016+ COTTAGES

### Two Bedroom



Living Space 1,167 sq. ft. Garage 389 sq. ft. Total 1,555 sq. ft.

### Three Bedroom



Living Space 1,435 sq. ft. Garage 389 sq. ft. Total 1,824 sq. ft.







# INDEPENDENT LIVING

### **PATIO HOMES**

### Two Bedroom



Living Space 1,167 sq. ft. Garage 389 sq. ft. Total 1,555 sq. ft.

### Three Bedroom



Living Space 1,435 sq. ft. Garage 389 sq. ft. Total 1,824 sq. ft..





# INDEPENDENT and ASSISTED LIVING

### **APARTMENTS**

### **Master Suite**

# Balcony Windows Living Room 20'0" x 22'6" Kitchen Kitchen

776 Sq. Ft.

## **Terrace Apartment**



450 Sq. Ft.





# INDEPENDENT and ASSISTED LIVING

### **APARTMENTS**

### Suite



552 Sq. Ft.





# INDEPENDENT and ASSISTED LIVING

### **APARTMENTS**

### Studio



### **Deluxe Studio**



338 Sq. Ft.