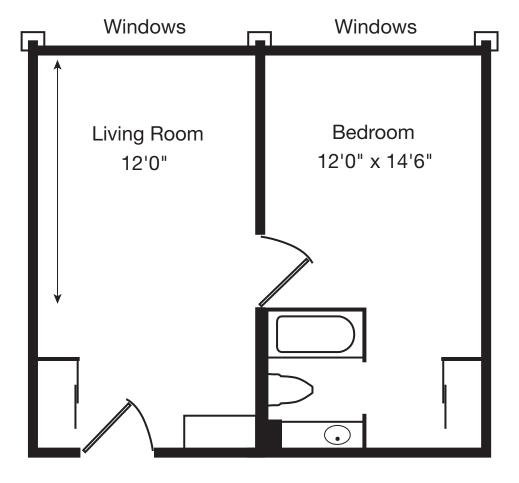

# INDEPENDENT LIVING

### 2016+ COTTAGES

### Two Bedroom



Living Space 1,167 sq. ft. Garage 389 sq. ft. Total 1,555 sq. ft.

### Three Bedroom



Living Space 1,435 sq. ft. Garage 389 sq. ft. Total 1,824 sq. ft.







# INDEPENDENT LIVING

### **PATIO HOMES**

### Two Bedroom



Living Space 1,167 sq. ft. Garage 389 sq. ft. Total 1,555 sq. ft.

### Three Bedroom



Living Space 1,435 sq. ft. Garage 389 sq. ft. Total 1,824 sq. ft..





# INDEPENDENT and ASSISTED LIVING

### **APARTMENTS**

### **Master Suite**

# Balcony Windows Living Room 20'0" x 22'6" Kitchen Kitchen

776 Sq. Ft.

## **Terrace Apartment**



450 Sq. Ft.





# INDEPENDENT and ASSISTED LIVING

### **APARTMENTS**

### Suite



552 Sq. Ft.





# INDEPENDENT and ASSISTED LIVING

### **APARTMENTS**

### Studio



### **Deluxe Studio**



338 Sq. Ft.