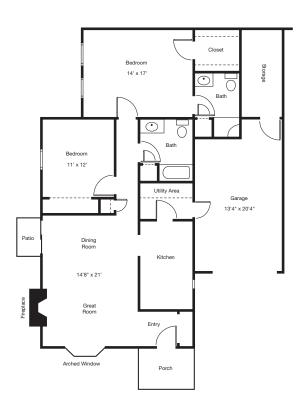

### **Master Suite**

# Balcony Windows Living Room 20'0" x 22'6" Kitchen Kitchen

776 Sq. Ft.