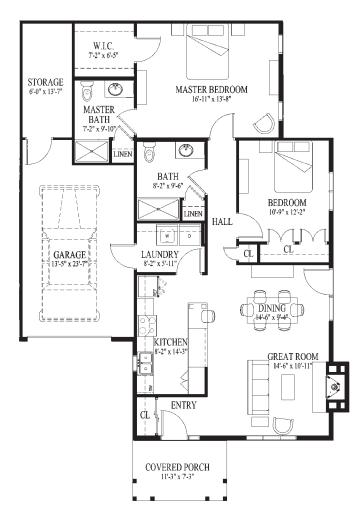

### Two Bedroom

Living Space 1,167 sq. ft. Garage 389 sq. ft. Total 1,555 sq. ft.

### Three Bedroom

Living Space 1,435 sq. ft. Garage 389 sq. ft. Total 1,824 sq. ft.