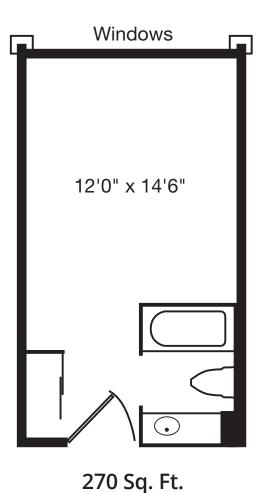

# INDEPENDENT LIVING

### 2016+ COTTAGES

### Two Bedroom



Living Space 1,167 sq. ft. Garage 389 sq. ft. Total 1,555 sq. ft.

### Three Bedroom



Living Space 1,435 sq. ft. Garage 389 sq. ft. Total 1,824 sq. ft.







# INDEPENDENT LIVING

### **PATIO HOMES**

### Two Bedroom



Living Space 1,167 sq. ft. Garage 389 sq. ft. Total 1,555 sq. ft.

### Three Bedroom



Living Space 1,435 sq. ft. Garage 389 sq. ft. Total 1,824 sq. ft..





# INDEPENDENT and ASSISTED LIVING

### **APARTMENTS**

### **Master Suite**

# Balcony Windows Living Room 20'0" x 22'6" Kitchen Kitchen

776 Sq. Ft.

## **Terrace Apartment**



450 Sq. Ft.





# INDEPENDENT and ASSISTED LIVING

### **APARTMENTS**

### Suite



552 Sq. Ft.





# INDEPENDENT and ASSISTED LIVING

### **APARTMENTS**

### Studio



### **Deluxe Studio**



338 Sq. Ft.