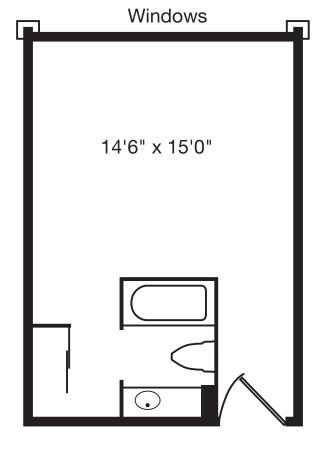

ING

### 2016+ COTTAGES

### Two Bedroom



Living Space 1,167 sq. ft. Garage 389 sq. ft. Total 1,555 sq. ft.

### Three Bedroom



Living Space 1,435 sq. ft. Garage 389 sq. ft. Total 1,824 sq. ft.







# INDEPENDENT LIVING

### **PATIO HOMES**

### Two Bedroom



Living Space 1,167 sq. ft. Garage 389 sq. ft. Total 1,555 sq. ft.

### Three Bedroom



Living Space 1,435 sq. ft. Garage 389 sq. ft. Total 1,824 sq. ft..





# INDEPENDENT and ASSISTED LIVING

### **APARTMENTS**

### **Master Suite**

# Balcony Windows Living Room 20'0" x 22'6" Kitchen Kitchen

776 Sq. Ft.

## **Terrace Apartment**



450 Sq. Ft.





# INDEPENDENT and ASSISTED LIVING

### **APARTMENTS**

### Suite



552 Sq. Ft.





# INDEPENDENT and ASSISTED LIVING

### **APARTMENTS**

### Studio



### **Deluxe Studio**



338 Sq. Ft.