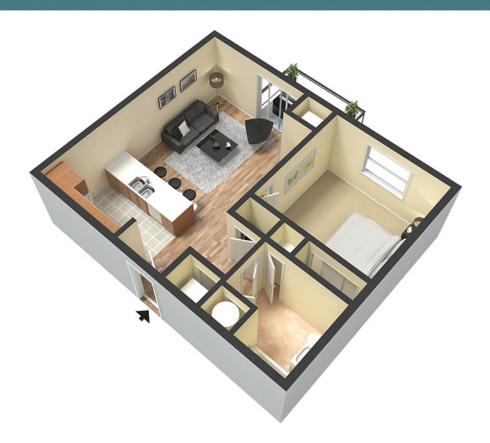

## 1 BEDROOM - 1 BATHROOM

## 713 SQUARE FEET

| apartment #: mor | ıthly rent: |
|------------------|-------------|
|------------------|-------------|

Floor plans are artist's renderings. Actual apartment may vary in dimension, detail and features. Prices and availability subject to change.