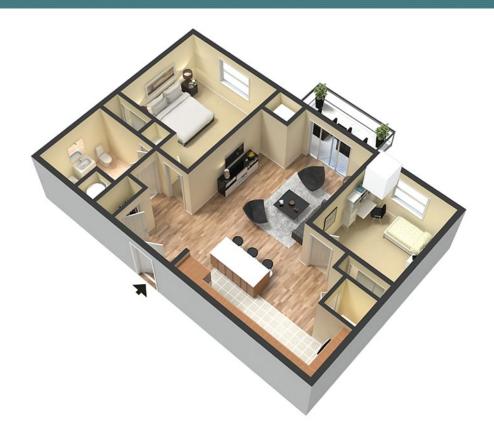

## 2 BEDROOM - 1 BATHROOM

## 853 SQUARE FEET

apartment #:\_\_\_\_\_ monthly rent:\_\_\_\_

Floor plans are artist's renderings. Actual apartment may vary in dimension, detail and features. Prices and availability subject to change.