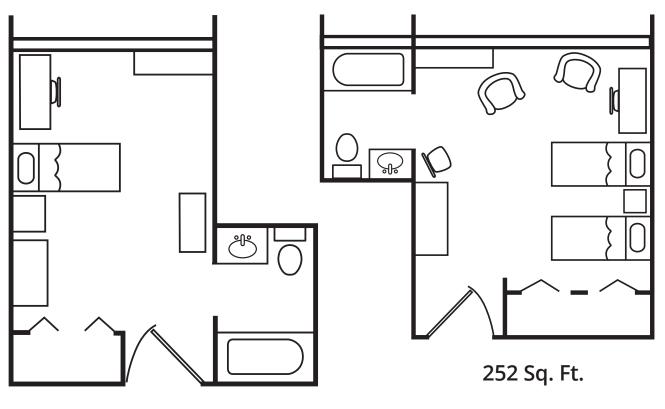

## **ASSISTED LIVING APARTMENTS**

**Studio** 

**Deluxe Studio** 

176 Sq. Ft.

12200 Strausser Street, NW | Canal Fulton, OH 44614 330.854.4177 | chapelhillcommunity.org

We do not discriminate based upon race, color, creed, national origin, religion, gender, sexual orientation, the test of the second sec