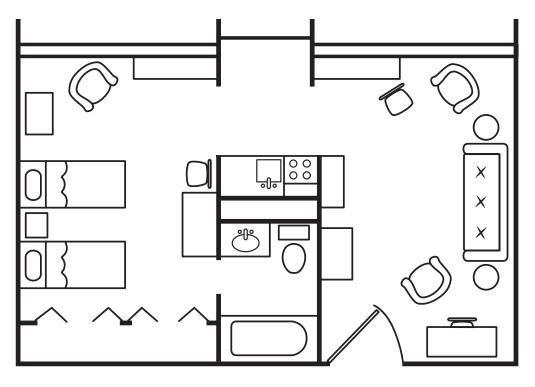

## **One Bedroom**

518 Sq. Ft.

UNITED CHURCH HOMES<sup>®</sup> 12200 Strausser Street, NW | Canal Fulton, OH 44614 330.854.4177 | chapelhillcommunity.org

We do not discriminate based upon race, color, creed, national origin, religion, gender, sexual orientation, de terminate of the second second