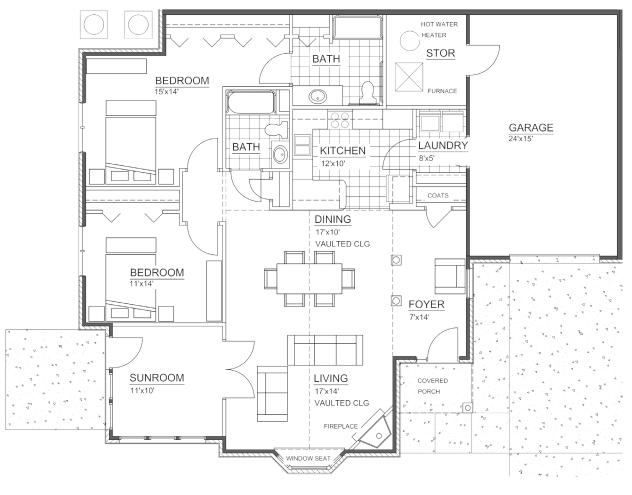

# **KROFT COMMONS** COTTAGE

### **Two Bedroom**

1,388 Sq. Ft.

12200 Strausser Street, NW | Canal Fulton, OH 44614 330.854.4177 | chapelhillcommunity.org

We do not discriminate based upon race, color, creed, national origin, religion, gender, sexual orientation, 👌 🙆 🌍 gender identity and/or expression, age, disability, genetic information or ancestry.