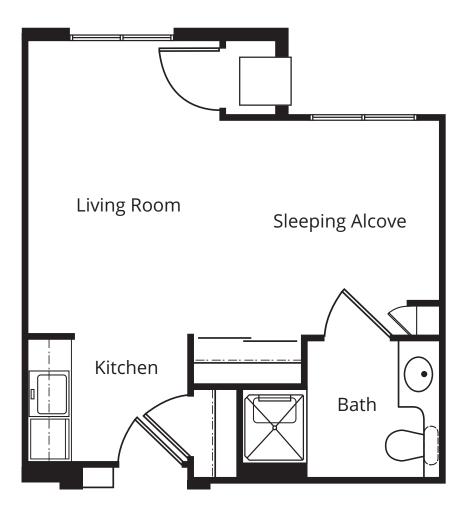

# THE PINES ASSISTED LIVING

### **APARTMENT**

### Studio





## THE PINES ASSISTED LIVING

### **APARTMENT**

## **One-Bedroom Special**







# THE ASH

## **COTTAGE**

### **Three Bedrooms**



1,965 Sq. Ft.





## THE HAWTHORNE

### **COTTAGE**

#### **Three Bedrooms**



1,707 Sq. Ft.





# THE HICKORY

## **COTTAGE**

### **Three Bedrooms**



1,795 **Sq. Ft.** 





# THE MAPLE

## **COTTAGE**

### One or Two Bedrooms



1,708 Sq. Ft.







# THE OAK

## **COTTAGE**

### Two or Three Bedrooms



1,898 Sq. Ft.







### **APARTMENT**

### **One-Bedroom Traditional**







### **APARTMENT**

### **Two-Bedroom Custom**



1,250 Sq. Ft.





### **APARTMENT**

### One-Bedroom Deluxe







### **APARTMENT**

### Two-Bedroom Classic



1,035 Sq. Ft.





### **APARTMENT**

## **Two-Bedroom Special**