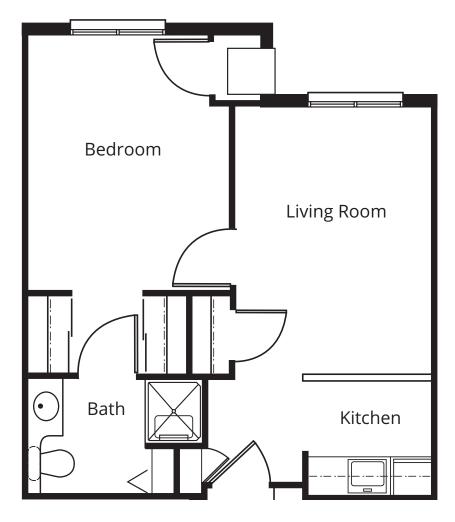

# THE PINES ASSISTED LIVING

### **APARTMENT**

### Studio





## THE PINES ASSISTED LIVING

### **APARTMENT**

## **One-Bedroom Special**







# THE ASH

## **COTTAGE**

### **Three Bedrooms**



1,965 Sq. Ft.





## THE HAWTHORNE

### **COTTAGE**

#### **Three Bedrooms**



1,707 Sq. Ft.





# THE HICKORY

## **COTTAGE**

### **Three Bedrooms**



1,795 **Sq. Ft.** 





# THE MAPLE

## **COTTAGE**

### One or Two Bedrooms



1,708 Sq. Ft.







# THE OAK

## **COTTAGE**

### Two or Three Bedrooms



1,898 Sq. Ft.







### **APARTMENT**

### **One-Bedroom Traditional**







### **APARTMENT**

### **Two-Bedroom Custom**



1,250 Sq. Ft.





### **APARTMENT**

### One-Bedroom Deluxe







### **APARTMENT**

### Two-Bedroom Classic



1,035 Sq. Ft.





### **APARTMENT**

## **Two-Bedroom Special**