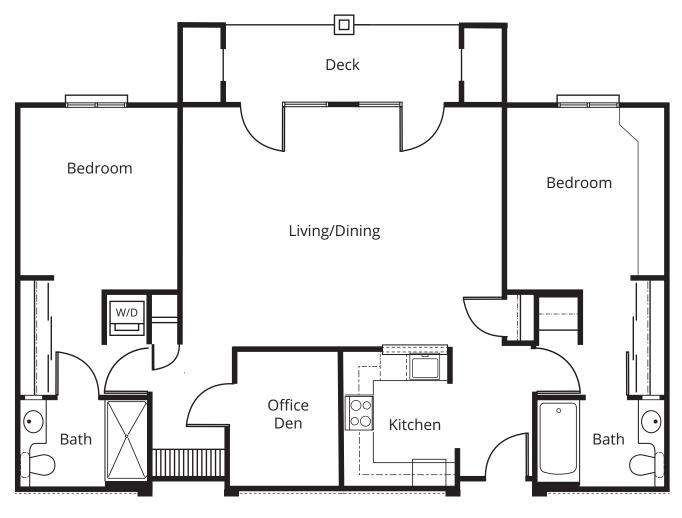

# THE PINES ASSISTED LIVING

### **APARTMENT**

### Studio





## THE PINES ASSISTED LIVING

### **APARTMENT**

## **One-Bedroom Special**







# THE ASH

## **COTTAGE**

### **Three Bedrooms**



1,965 Sq. Ft.





## THE HAWTHORNE

### **COTTAGE**

#### **Three Bedrooms**



1,707 Sq. Ft.





# THE HICKORY

## **COTTAGE**

### **Three Bedrooms**



1,795 **Sq. Ft.** 





# THE MAPLE

## **COTTAGE**

### One or Two Bedrooms



1,708 Sq. Ft.







# THE OAK

## **COTTAGE**

### Two or Three Bedrooms



1,898 Sq. Ft.







### **APARTMENT**

### **One-Bedroom Traditional**







### **APARTMENT**

### **Two-Bedroom Custom**



1,250 Sq. Ft.





### **APARTMENT**

### One-Bedroom Deluxe







### **APARTMENT**

### Two-Bedroom Classic



1,035 Sq. Ft.





### **APARTMENT**

## **Two-Bedroom Special**