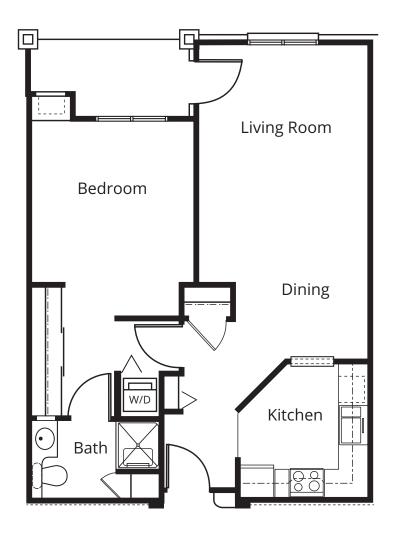

# THE PINES ASSISTED LIVING

### **APARTMENT**

### Studio





## THE PINES ASSISTED LIVING

### **APARTMENT**

## **One-Bedroom Special**







# THE ASH

## **COTTAGE**

### **Three Bedrooms**



1,965 Sq. Ft.





## THE HAWTHORNE

### **COTTAGE**

#### **Three Bedrooms**



1,707 Sq. Ft.





# THE HICKORY

## **COTTAGE**

### **Three Bedrooms**



1,795 **Sq. Ft.** 





# THE MAPLE

## **COTTAGE**

### One or Two Bedrooms



1,708 Sq. Ft.







# THE OAK

## **COTTAGE**

### Two or Three Bedrooms



1,898 Sq. Ft.







### **APARTMENT**

### **One-Bedroom Traditional**







### **APARTMENT**

### **Two-Bedroom Custom**



1,250 Sq. Ft.





### **APARTMENT**

### One-Bedroom Deluxe







### **APARTMENT**

### Two-Bedroom Classic



1,035 Sq. Ft.





### **APARTMENT**

## **Two-Bedroom Special**