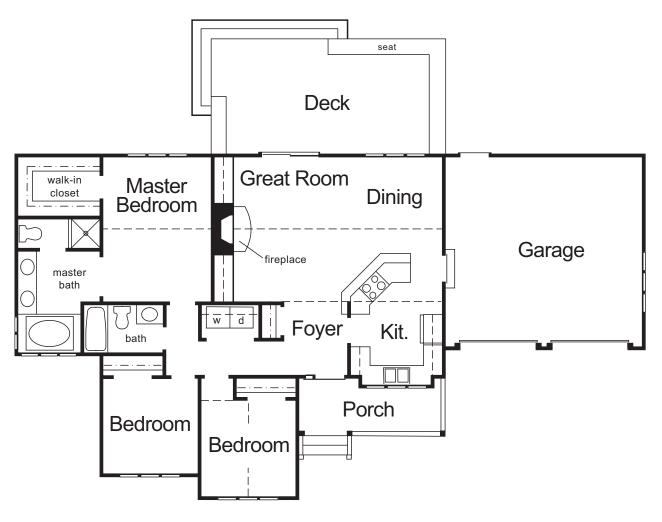

# THE PINES ASSISTED LIVING

### **APARTMENT**

### Studio





## THE PINES ASSISTED LIVING

### **APARTMENT**

## **One-Bedroom Special**







# THE ASH

## **COTTAGE**

### **Three Bedrooms**



1,965 Sq. Ft.





## THE HAWTHORNE

### **COTTAGE**

#### **Three Bedrooms**



1,707 Sq. Ft.





# THE HICKORY

## **COTTAGE**

### **Three Bedrooms**



1,795 **Sq. Ft.** 





# THE MAPLE

## **COTTAGE**

### One or Two Bedrooms



1,708 Sq. Ft.







# THE OAK

## **COTTAGE**

### Two or Three Bedrooms



1,898 Sq. Ft.







### **APARTMENT**

### **One-Bedroom Traditional**







### **APARTMENT**

### **Two-Bedroom Custom**



1,250 Sq. Ft.





### **APARTMENT**

### One-Bedroom Deluxe







### **APARTMENT**

### Two-Bedroom Classic



1,035 Sq. Ft.





### **APARTMENT**

## **Two-Bedroom Special**