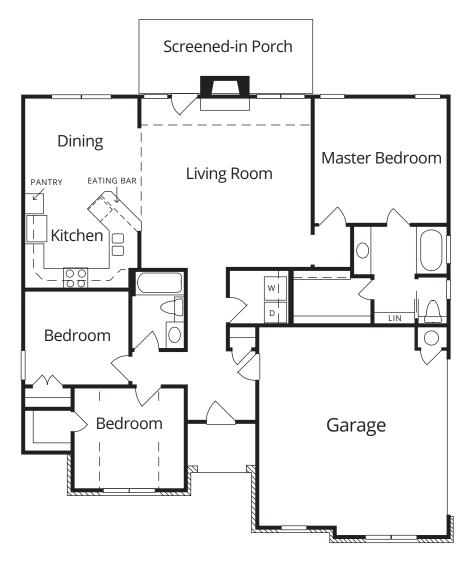

# THE PINES ASSISTED LIVING

### **APARTMENT**

### Studio





## THE PINES ASSISTED LIVING

### **APARTMENT**

## **One-Bedroom Special**







# THE ASH

## **COTTAGE**

### **Three Bedrooms**



1,965 Sq. Ft.





## THE HAWTHORNE

### **COTTAGE**

#### **Three Bedrooms**



1,707 Sq. Ft.





# THE HICKORY

## **COTTAGE**

### **Three Bedrooms**



1,795 **Sq. Ft.** 





# THE MAPLE

## **COTTAGE**

### One or Two Bedrooms



1,708 Sq. Ft.







# THE OAK

## **COTTAGE**

### Two or Three Bedrooms



1,898 Sq. Ft.







### **APARTMENT**

### **One-Bedroom Traditional**







### **APARTMENT**

### **Two-Bedroom Custom**



1,250 Sq. Ft.





### **APARTMENT**

### One-Bedroom Deluxe







### **APARTMENT**

### Two-Bedroom Classic



1,035 Sq. Ft.





### **APARTMENT**

## **Two-Bedroom Special**