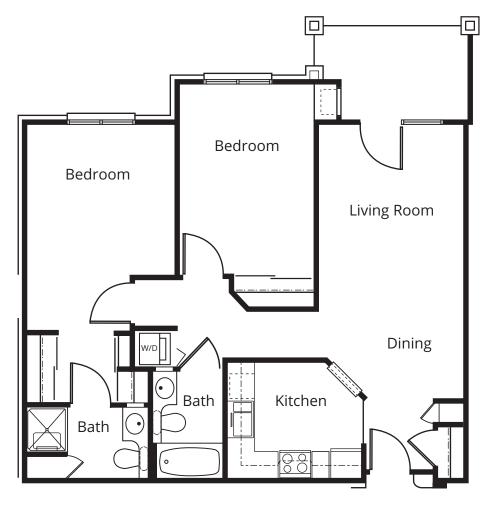

IVING

### **APARTMENT**

### Studio





## THE PINES ASSISTED LIVING

### **APARTMENT**

## **One-Bedroom Special**







# THE ASH

## **COTTAGE**

### **Three Bedrooms**



1,965 Sq. Ft.





## THE HAWTHORNE

### **COTTAGE**

#### **Three Bedrooms**



1,707 Sq. Ft.





# THE HICKORY

## **COTTAGE**

### **Three Bedrooms**



1,795 **Sq. Ft.** 





# THE MAPLE

## **COTTAGE**

### One or Two Bedrooms



1,708 Sq. Ft.







# THE OAK

## **COTTAGE**

### Two or Three Bedrooms



1,898 Sq. Ft.







### **APARTMENT**

### **One-Bedroom Traditional**







### **APARTMENT**

### **Two-Bedroom Custom**



1,250 Sq. Ft.





### **APARTMENT**

### One-Bedroom Deluxe







### **APARTMENT**

### Two-Bedroom Classic



1,035 Sq. Ft.





### **APARTMENT**

## **Two-Bedroom Special**