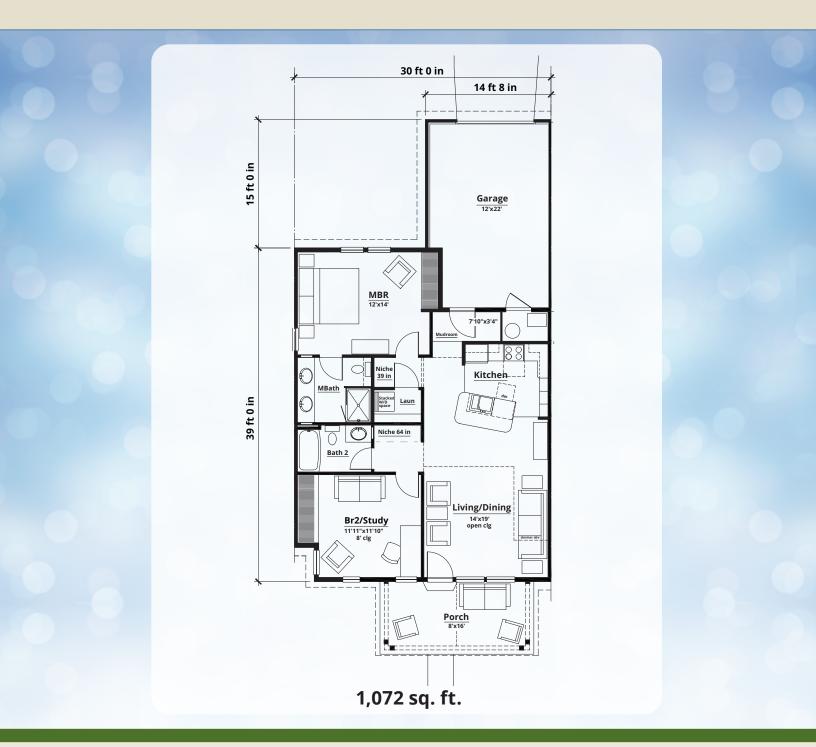

## THE HAMLET ON DARBY

Two Bedroom Villa

## 457 South Chillicothe Street | Plain City, OH 43064 614.956.3037 **unitedchurchhomes.org/hamlet-on-darby**

We do not discriminate based upon race, color, creed, national origin, religion, gender, sexual orientation, gender identity and/or expression, age, disability, genetic information or ancestry.