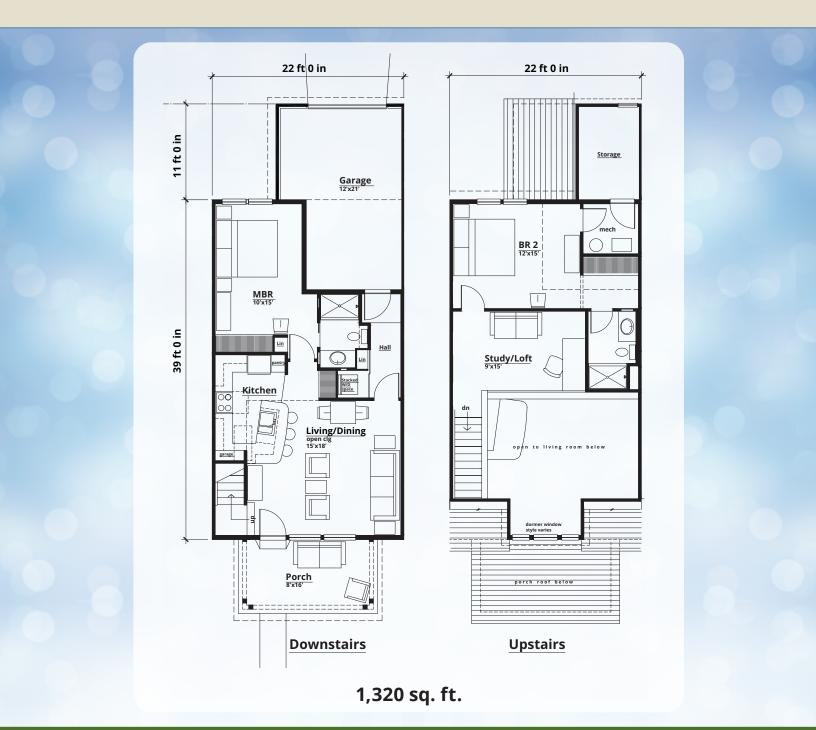

## THE HAMLET ON DARBY

Two Bedroom Townhome

UNITED CHURCH HOMES<sup>®</sup> the HAMLET ON DARBY 457 South Chillicothe Street | Plain City, OH 43064 614.956.3037

unitedchurchhomes.org/hamlet-on-darby

We do not discriminate based upon race, color, creed, national origin, religion, gender, sexual orientation, gender identity and/or expression, age, disability, genetic information or ancestry.